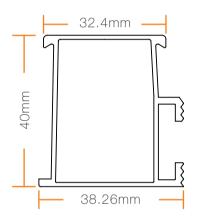

## **TECHNICAL DATA**

Main Material AL 6005-T5
Wind Velocity Up to 60 M/S

lx=34466.83 mm<sup>4</sup> ly=49849.13 mm<sup>4</sup>